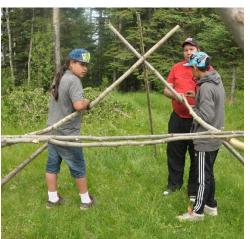

### **Students Participate in Land-based Learning Camp**

For immediate release - July 2, 2015

Grade 1-9 students from Grouard Northland School and Atikameg School stepped outside the classroom walls to attend a land-based learning experience at the Northern Lakes College Marten Lakes Wilderness Campus. The camp was organized through the Kee Tas Kee Now Tribal Council (KTC) and Northland School Division Partnership Agreement and designed to reflect a variety of traditional and contemporary practices instilled in Woodland Cree culture. Over a four day period between June 15th and June 18th, 78 students stayed in cabins and participated in hands-on learning activities such as dry meat making, building a smoke rack, identifying plants for medicinal purposes, constructing shelters and fish scale art. In addition to these activities, students acquired knowledge and self-confidence while learning how to fish, how to properly operate a canoe and how to properly use archery equipment.