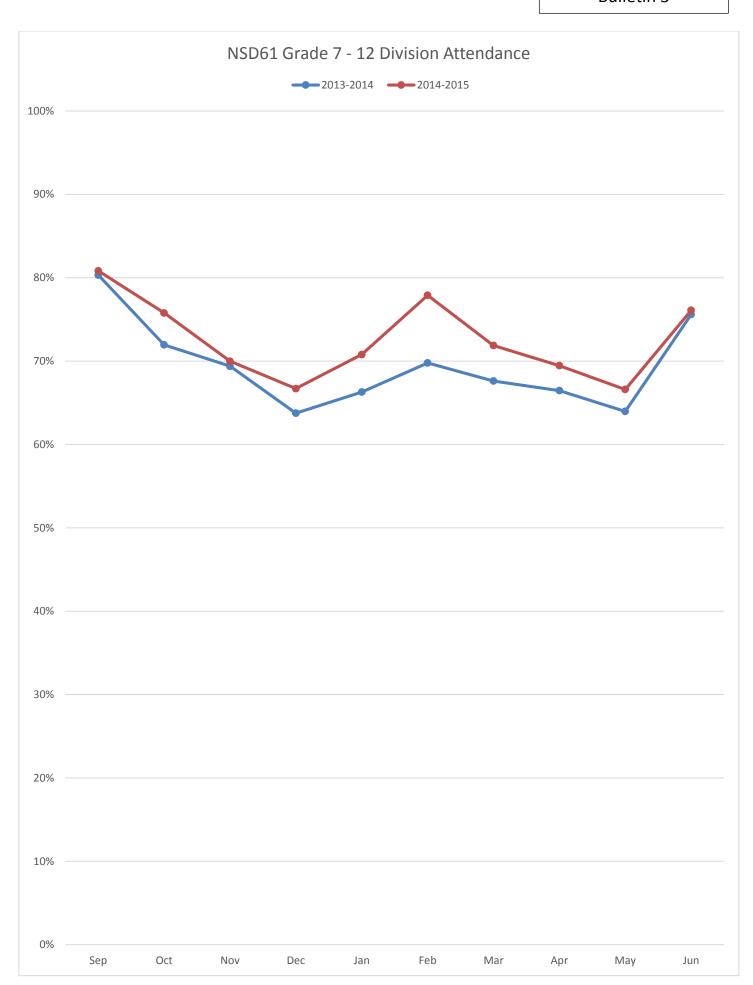

#### Division Attendance Data for Year One of the Attendance Improvement Initiative

A comparison between 2013-2014 and 2014-2015 school years shows that even at this early stage in the attendance initiative, NSD61 is already realizing improvements in division attendance patterns:

- There is an overall 2% improvement in NSD61 attendance
- 61% of NSD61 schools (14) have average attendance increases of 1% to 10% over the previous school year; all high schools improved their overall attendance rates from the previous school year
- 3 schools recorded average overall attendance rates of 91% or better for 2014-2015 Elizabeth School (91%), Bill Woodward School (91%) and Conklin Community School (93%); only 2 schools achieved 90% or better in 2013-2014
- 7 schools have an average overall attendance rate of between 85% 89% for 2014-2015