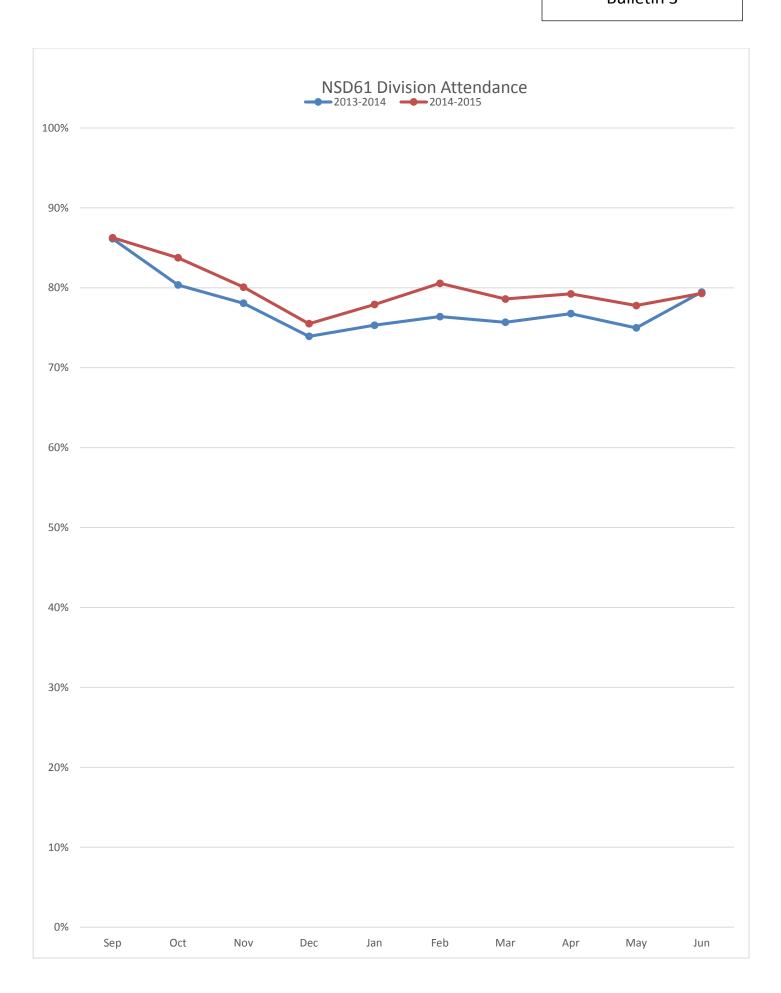

#### Division Attendance Data for Year One of the Attendance Improvement Initiative

A comparison between 2013-2014 and 2014-2015 school years shows that even at this early stage in the attendance initiative, NSD61 is already realizing improvements in division attendance patterns:

- There is an overall 2% improvement in NSD61 attendance
- 61% of NSD61 schools (14) have average attendance increases of 1% to 10% over the previous school year; all high schools improved their overall attendance rates from the previous school year
- 3 schools recorded average overall attendance rates of 91% or better for 2014-2015 Elizabeth School (91%), Bill Woodward School (91%) and Conklin Community School (93%); only 2 schools achieved 90% or better in 2013-2014
- 7 schools have an average overall attendance rate of between 85% 89% for 2014-2015