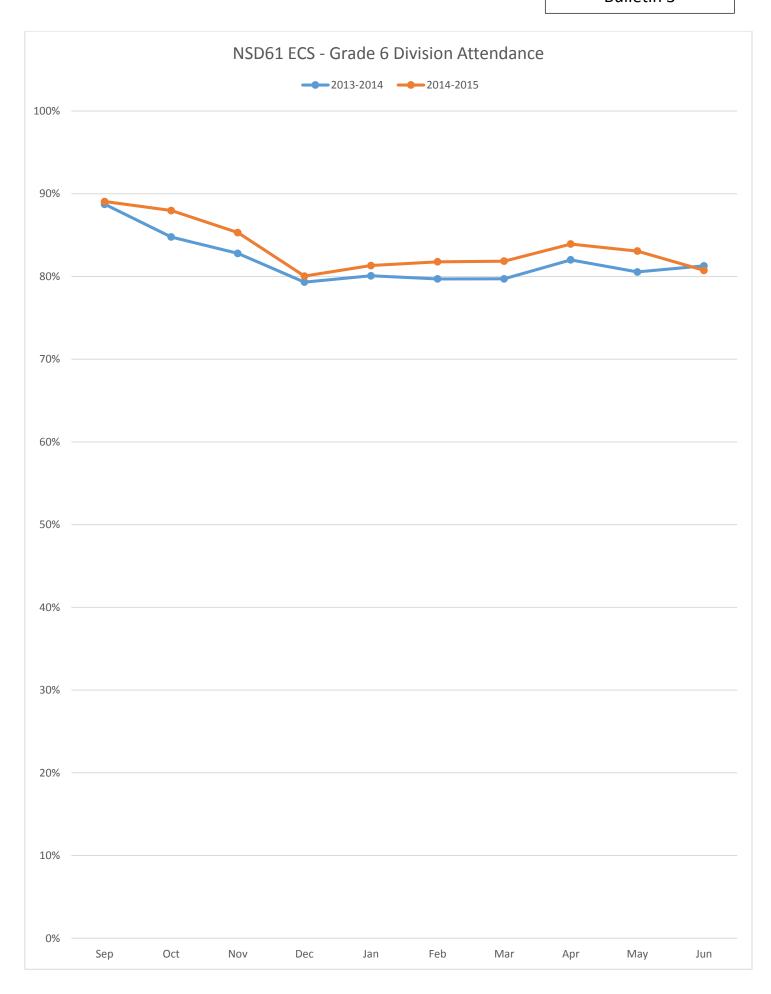

#### Division Attendance Data for Year One of the Attendance Improvement Initiative

A comparison between 2013-2014 and 2014-2015 school years shows that even at this early stage in the attendance initiative, NSD61 is already realizing improvements in division attendance patterns:

- There is an overall 2% improvement in NSD61 attendance
- 61% of NSD61 schools (14) have average attendance increases of 1% to 10% over the previous school year; all high schools improved their overall attendance rates from the previous school year
- 3 schools recorded average overall attendance rates of 91% or better for 2014-2015 Elizabeth School (91%), Bill Woodward School (91%) and Conklin Community School (93%); only 2 schools achieved 90% or better in 2013-2014
- 7 schools have an average overall attendance rate of between 85% 89% for 2014-2015