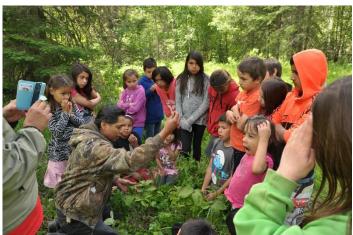

### **Students Participate in Land-based Learning Camp**

For immediate release - July 2, 2015

Grade 1-9 students from Grouard Northland School and Atikameg School stepped outside the classroom walls to attend a land-based learning experience at the Northern Lakes College Marten Lakes Wilderness Campus. The camp was organized through the Kee Tas Kee Now Tribal Council (KTC) and Northland School Division Partnership Agreement and designed to reflect a variety of traditional and contemporary practices instilled in Woodland Cree culture. Over a four day period between June 15th and June 18th, 78 students stayed in cabins and participated in hands-on learning activities such as dry meat making, building a smoke rack, identifying plants for medicinal purposes, constructing shelters and fish scale art. In addition to these activities, students acquired knowledge and self-confidence while learning how to fish, how to properly operate a canoe and how to properly use archery equipment.